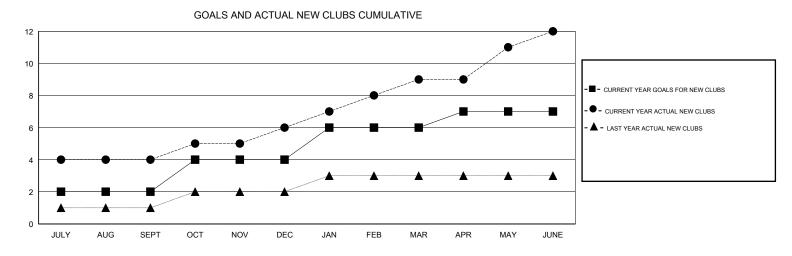

## GMT: NAZMUL HAQUE

| Clubs                      |                  |                   |                  |                  | Members                    |                    |                                     |                    |                  |
|----------------------------|------------------|-------------------|------------------|------------------|----------------------------|--------------------|-------------------------------------|--------------------|------------------|
|                            | RESU             | LTS FOR 2014-2015 | i                |                  |                            | RESU               | JLTS FOR 2014-2015                  |                    |                  |
| QUARTER                    | NEW CLUB<br>GOAL | NEW CLUBS         | DROPPED<br>CLUBS | NET<br>GAIN/LOSS | QUARTER                    | NEW MEMBER<br>GOAL | CHARTER AND<br>NEW MEMBERS<br>ADDED | DROPPED<br>MEMBERS | NET<br>GAIN/LOSS |
| JULY/AUG/SEPT              | 2                | 4                 | 0                | 4                | JULY/AUG/SEPT              | 40<br>60           | 168<br>229                          | 59<br>65           | 109<br>164       |
| OCT/NOV/DEC<br>JAN/FEB/MAR | 2                | 3                 | 0                | 3                | OCT/NOV/DEC<br>JAN/FEB/MAR | 40                 | 146                                 | 13                 | 133              |
| APR/MAY/JUNE               | 1                | 3                 | 0                | 3                | APR/MAY/JUNE               | 5                  | 116                                 | 117                | -1               |