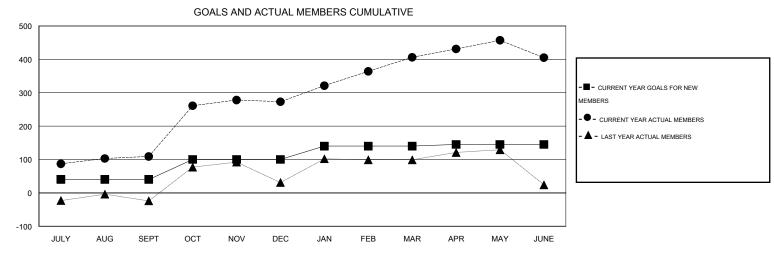

## GMT: NAZMUL HAQUE

| Clubs                      |                  |                   |                  |                  | Members                    |                    |                                     |                    |                  |
|----------------------------|------------------|-------------------|------------------|------------------|----------------------------|--------------------|-------------------------------------|--------------------|------------------|
|                            | RESU             | LTS FOR 2014-2015 | i                |                  |                            | RESU               | JLTS FOR 2014-2015                  |                    |                  |
| QUARTER                    | NEW CLUB<br>GOAL | NEW CLUBS         | DROPPED<br>CLUBS | NET<br>GAIN/LOSS | QUARTER                    | NEW MEMBER<br>GOAL | CHARTER AND<br>NEW MEMBERS<br>ADDED | DROPPED<br>MEMBERS | NET<br>GAIN/LOSS |
| JULY/AUG/SEPT              | 2                | 4                 | 0                | 4                | JULY/AUG/SEPT              | 40<br>60           | 168<br>229                          | 59<br>65           | 109<br>164       |
| OCT/NOV/DEC<br>JAN/FEB/MAR | 2                | 3                 | 0                | 3                | OCT/NOV/DEC<br>JAN/FEB/MAR | 40                 | 146                                 | 13                 | 133              |
| APR/MAY/JUNE               | 1                | 3                 | 0                | 3                | APR/MAY/JUNE               | 5                  | 116                                 | 117                | -1               |